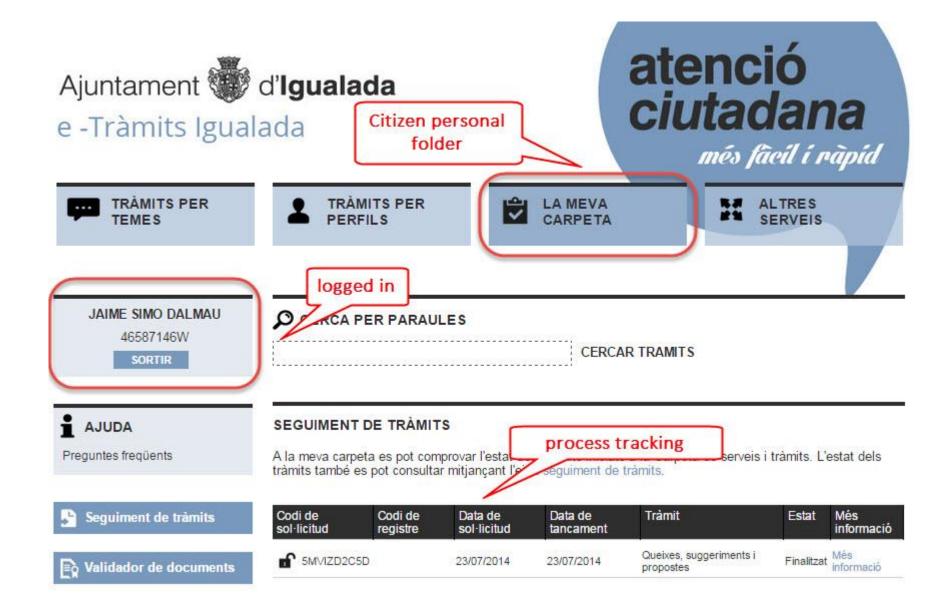

#### **NEW ONLINE DOCUMENT PROCEDURES WEBSITE**

The user has all the proceedings classified according to subjects of interest