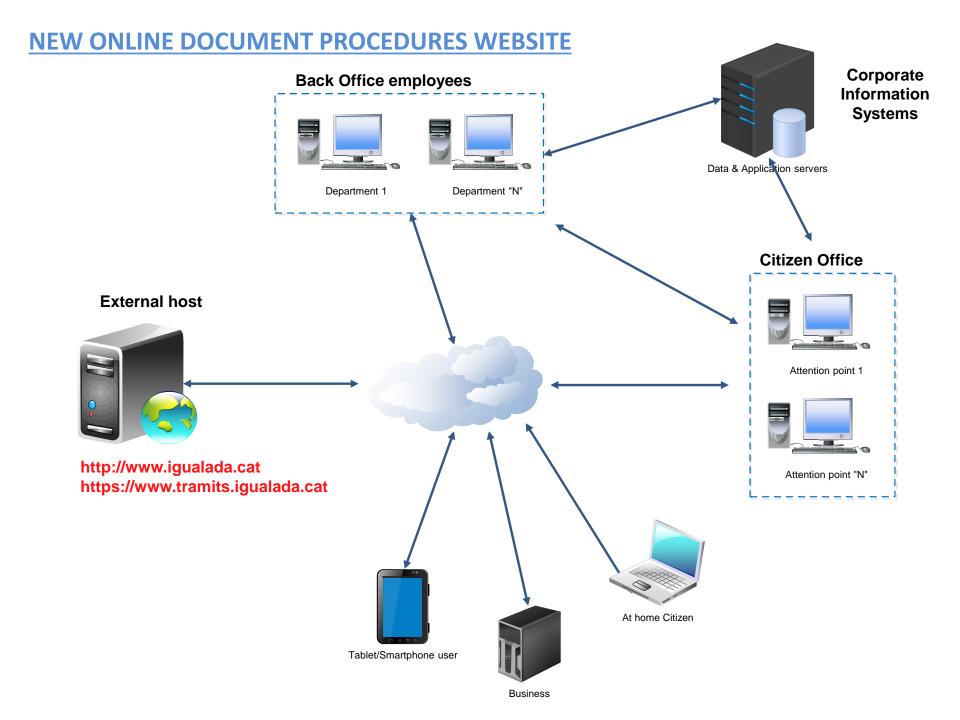

#### **NEW ONLINE DOCUMENT PROCEDURES WEBSITE**

- It contains all procedures that can be done with us.
- Used by the majority of municipal employees in their everyday tasks.
- Three diferent visions: user/citizen, employees, administrators: the same platform for all.
- 100% cloud-based and integrated with other municipal information systems.
- Easy to maintain and update, available 24h/365d.

https://www.tramits.igualada.cat

#### **NEW ONLINE DOCUMENT PROCEDURES WEBSITE**