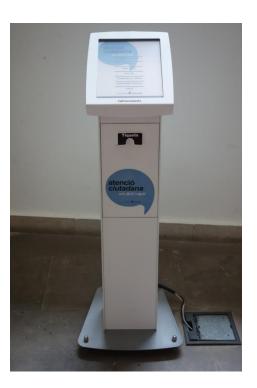

#### THE CITIZEN OFFICE "easier and faster"

- Implementation of a Queuing Managing System (QMS) allows us to manage and measure visits, to offer the best possible customer experience.
- It is possible to book an appointment by phone or online.

"we have removed the phisical queue!"