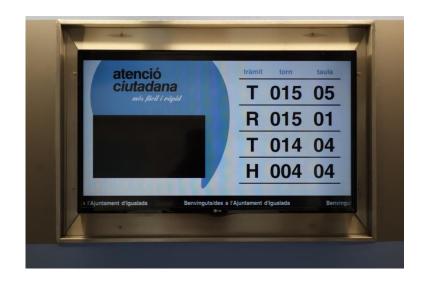

#### THE CITIZEN OFFICE "easier and faster"

- Implementation of a Queuing Managing System (QMS) allows us to manage and measure visits, to offer the best possible customer experience.
- It is possible to book an appointment by phone or online.

"we have removed the phisical queue!"

#### **FACTS:**

- A total of 33.300 visitors used the services of the citizen office last year.
- The average citizen waiting time remained 80% below ten minutes in most cases.
- The results of customer satisfaction surveys are highly satisfactory (89% total satisfaction on average).