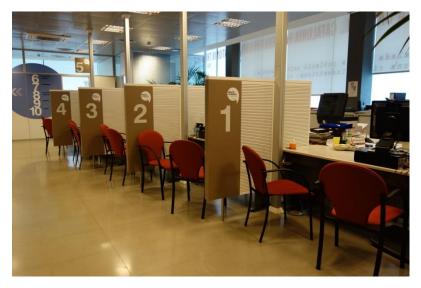

#### THE CITIZEN OFFICE "easier and faster"

- Implementation of a Queuing Managing System (QMS) allows us to manage and measure visits, to offer the best possible customer experience.
- It is possible to book an appointment by phone or online.

"we have removed the phisical queue!"